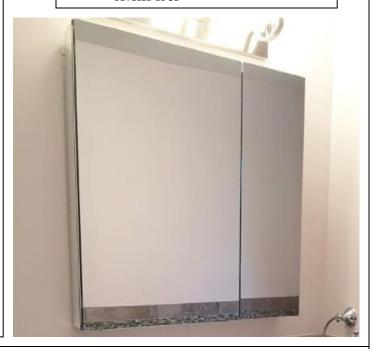

# **MEDICINE CABINET**

MODEL#: APO 4536-2DOC (1)

## **FEATURES:**

- ONE 24X36" DOOR. ONE 21X36" DOOR. FULLY MIRRORED.
- FOUR ADJUSTABLE 3/8"
   THICK HIGH POLISHED GLASS
   SHELVES.
- INFINITELY ADJUSTABLE SHELVING WITH LOCKDOWN MECHANISM (NO HOLES IN CABINET).
- 165-DEGREE PROPRIETARY SOFT CLOSE HEAVY DUTY HINGES.
- FULL GASKET BEHIND DOOR.
- HIGH RESOLUTION SILVER
   PLATE GLASS MIRRORS
   FRONT, BACK OF DOOR AND
   BACK WALL.
- BACK WALL MIRROR FULLY SEALED.
- PACKED IN FOUR WALL (FOLDED DOUBLE WALL) CORRUGATION.

### **MIRROR FINISHES:**

- FLAT POLISHED EDGE
- BEVELED EDGE

**OVERALL SIZE DIMENSION:** 45" WIDE X 36" HIGH X 5 3/16" DEEP

ROUGH OPENING DIMENSION: 44 3/8" WIDE X 35 3/8" HIGH X 4" DEEP

DOOR THICKNESS: 1 3/16"